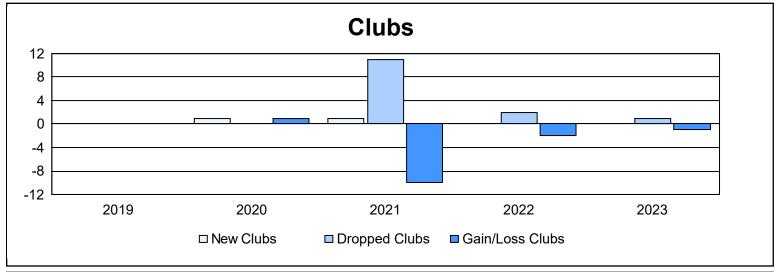

District 122 As of June 2023 Cumulative

| Year      | New<br>Clubs | Dropped<br>Clubs | Gain/<br>Loss<br>Clubs | New<br>Members | Charter<br>Members | Reinstate<br>Members | Transfer<br>Members | Total<br>Member<br>Added | Total<br>Members<br>Dropped | Gain/<br>Loss<br>Members |
|-----------|--------------|------------------|------------------------|----------------|--------------------|----------------------|---------------------|--------------------------|-----------------------------|--------------------------|
| 2018-2019 | 0            | 0                | 0                      | 42             | 0                  | 0                    | 1                   | 43                       | 45                          | -2                       |
| 2019-2020 | 1            | 0                | 1                      | 47             | 23                 | 12                   | 5                   | 87                       | 81                          | 6                        |
| 2020-2021 | 1            | 11               | -10                    | 10             | 23                 | 1                    | 2                   | 36                       | 213                         | -177                     |
| 2021-2022 | 0            | 2                | -2                     | 16             | 1                  | 1                    | 1                   | 19                       | 65                          | -46                      |
| 2022-2023 | 0            | 1                | -1                     | 16             | 0                  | 2                    | 1                   | 19                       | 66                          | -47                      |
| Average   | 0            | 3                | -2                     | 26             | 9                  | 3                    | 2                   | 41                       | 94                          | -53                      |