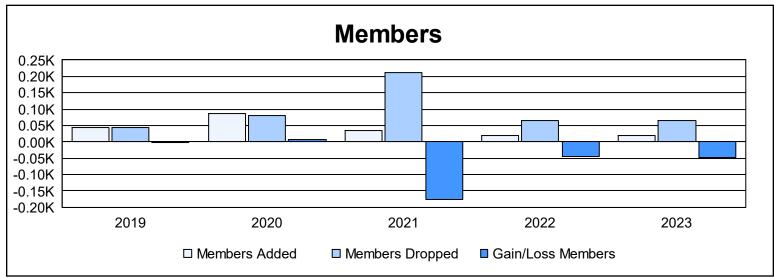

District 122 As of June 2023 Cumulative

| Year      | New<br>Clubs | Dropped<br>Clubs | Gain/<br>Loss<br>Clubs | New<br>Members | Charter<br>Members | Reinstate<br>Members | Transfer<br>Members | Total<br>Member<br>Added | Total<br>Members<br>Dropped | Gain/<br>Loss<br>Members |
|-----------|--------------|------------------|------------------------|----------------|--------------------|----------------------|---------------------|--------------------------|-----------------------------|--------------------------|
| 2018-2019 | 0            | 0                | 0                      | 42             | 0                  | 0                    | 1                   | 43                       | 45                          | -2                       |
| 2019-2020 | 1            | 0                | 1                      | 47             | 23                 | 12                   | 5                   | 87                       | 81                          | 6                        |
| 2020-2021 | 1            | 11               | -10                    | 10             | 23                 | 1                    | 2                   | 36                       | 213                         | -177                     |
| 2021-2022 | 0            | 2                | -2                     | 16             | 1                  | 1                    | 1                   | 19                       | 65                          | -46                      |
| 2022-2023 | 0            | 1                | -1                     | 16             | 0                  | 2                    | 1                   | 19                       | 66                          | -47                      |
| Average   | 0            | 3                | -2                     | 26             | 9                  | 3                    | 2                   | 41                       | 94                          | -53                      |